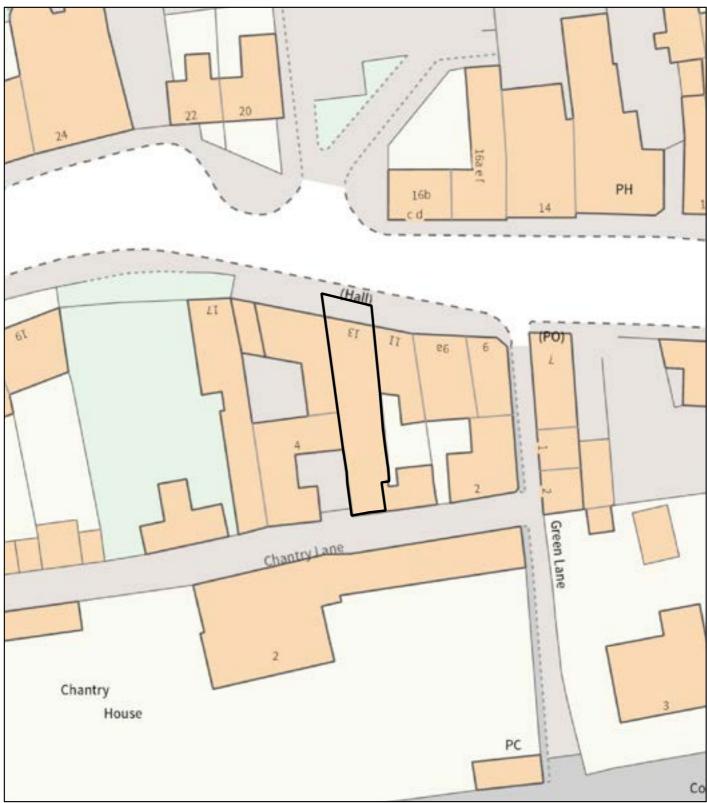

## 25/00437/LBC

The Old Dispensary

13 St Marys Street

Ely

CB7 4ER

The Old Dispensary 13 St Marys Street Ely

East Cambridgeshire **District Council** 

Date: 16/06/2025 Scale: 1:500

© Crown copyright.
All rights reserved 100023279 (2025)