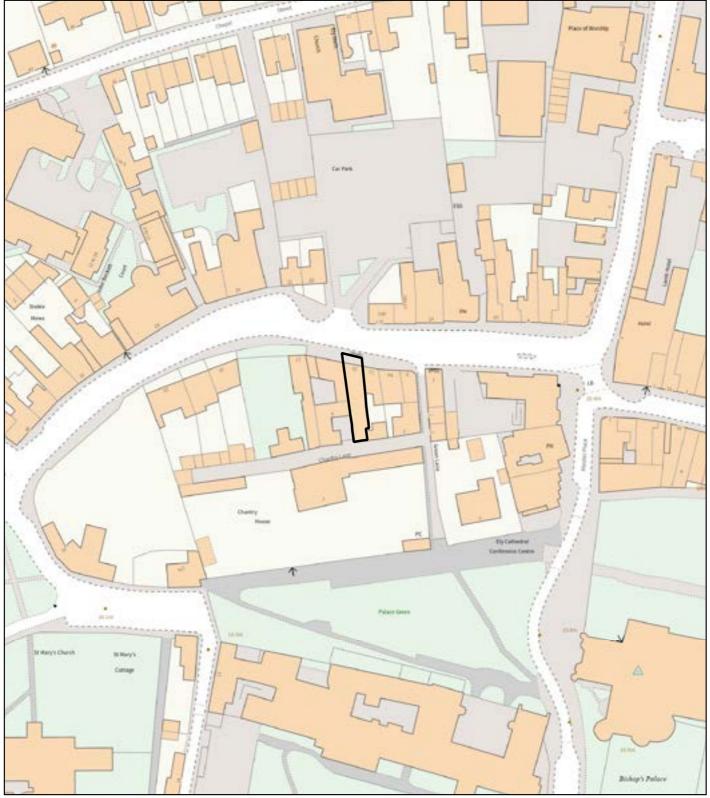

## 25/00437/LBC

The Old Dispensary

13 St Marys Street

Ely

CB7 4ER

25/00436/FUL & 25/00437/LBC

The Old Dispensary 13 St Marys Street Ely

East Cambridgeshire **District Council** 

Date: 16/06/2025 Scale: 1:1,250

© Crown copyright.
All rights reserved 100023279 (2025)

25/00436/FUL & 25/00437/LBC