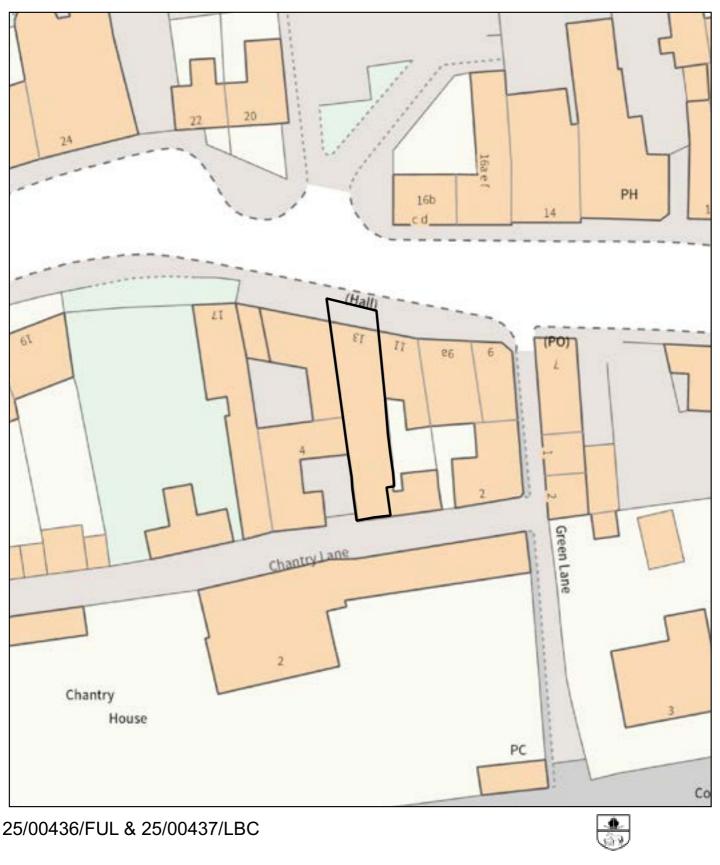

25/00436/FUL & 25/00437/LBC

The Old Dispensary 13 St Marys Street Ely

Date: 16/06/2025 Scale: 1:500

© Crown copyright. All rights reserved 100023279 (2025)