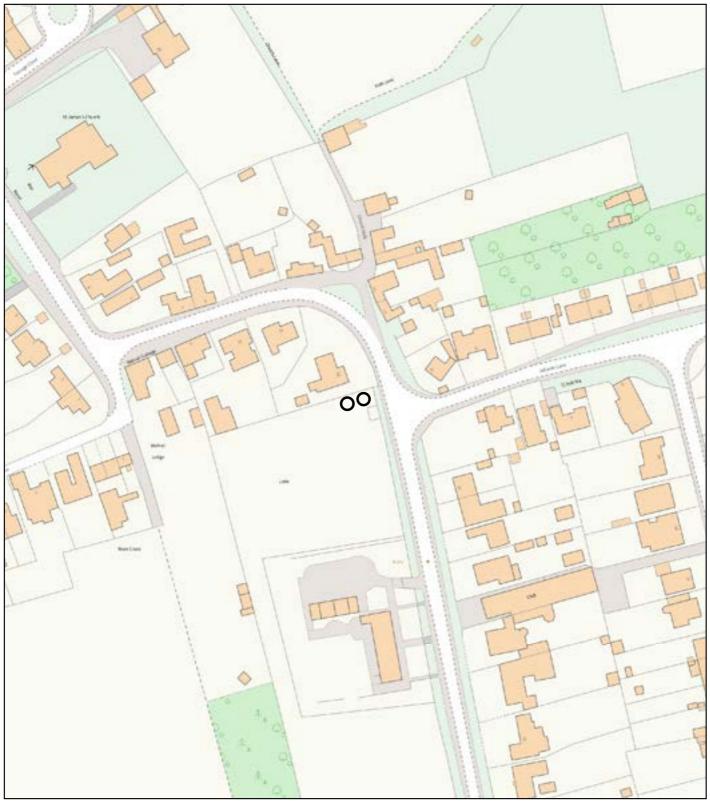

## 25/00407/TPO

Land North and West of Broughton Hall

46 Lode Road

Lode

T1 Horse Chestnut – Fell and treat stump with eco plugs

T2 Horse Chestnut – Fell and treat stump with eco plugs

Due to claimed tree related soil shrinkage

25/00407/TPO

Land North And West Of **Broughton Hall** 46 Lode Road Lode

East Cambridgeshire **District Council** 

Date: 16/06/2025 Scale: 1:1,500

© Crown copyright.
All rights reserved 100023279 (2025)

25/00407/TPO