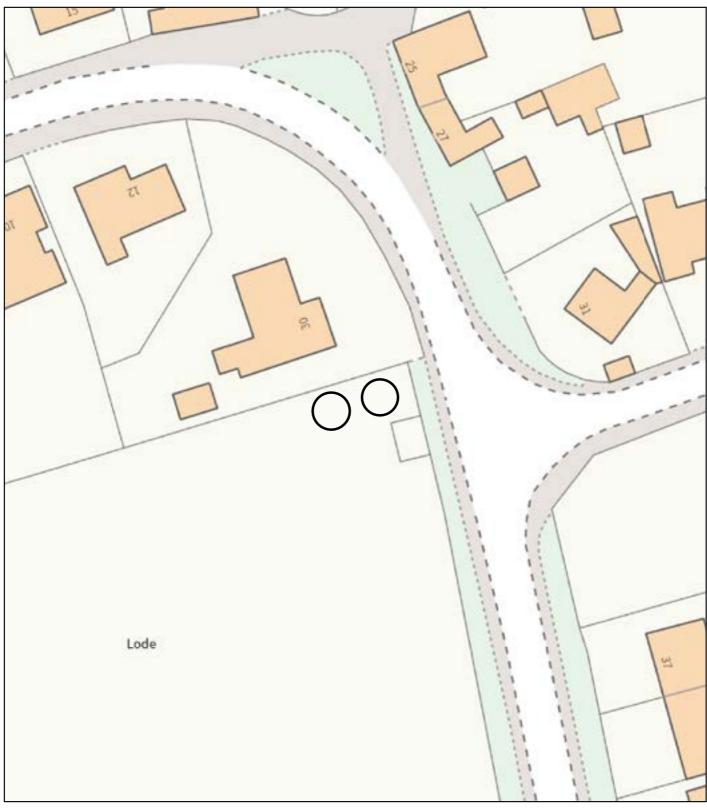

## 25/00407/TPO

Land North and West of Broughton Hall

46 Lode Road

Lode

T1 Horse Chestnut – Fell and treat stump with eco plugs

T2 Horse Chestnut – Fell and treat stump with eco plugs

Due to claimed tree related soil shrinkage

Land North And West Of **Broughton Hall** 46 Lode Road Lode

East Cambridgeshire **District Council** 

Date: 16/06/2025 Scale: 1:500

© Crown copyright.
All rights reserved 100023279 (2025)