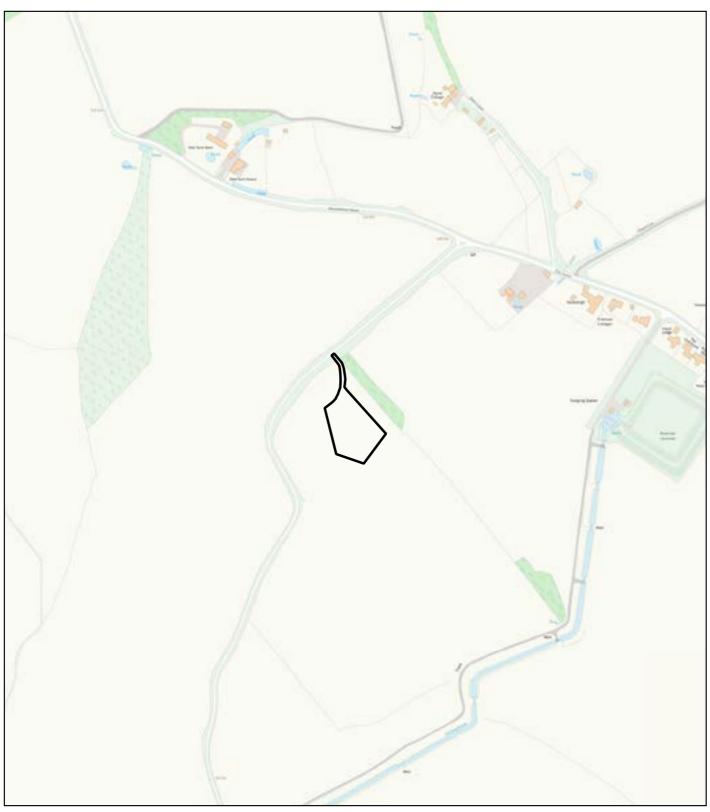

## 25/00371/FUL

Land Off Water Lane

Long Acre

Kirtling

Suffolk

To build a purpose-built Wildlife Veterinary Hospital including residential facilities

To view all of the public access documents relating to this application please use the following web address or scan the QR code:

http://pa.eastcambs.gov.uk/online-applications/applicationDetails.do?activeTab=summary&keyVal=STUCK8GGG7200

25/00371/FUL

Land Off Water Lane Long Acre Kirtling

East Cambridgeshire District Council

Date: 16/06/2025 Scale: 1:5,000