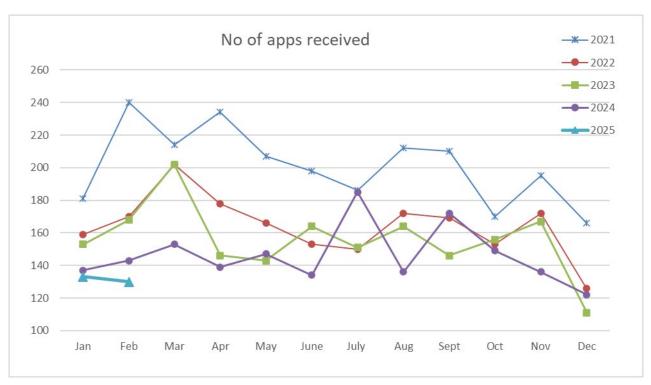

(No Team includes – Trees Officer and Conservation Officer)

The Planning department received a total of 130 applications during February which is 9% decrease of number received during February 2024 (143) and a 2% decrease to the number received during January 2025 (133).